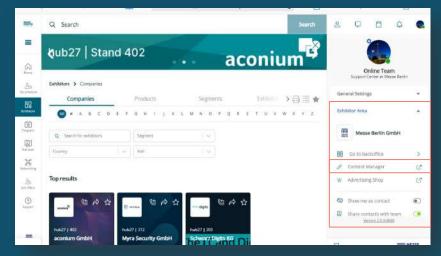

## Access to the Exhibitor Area & Content Manager

The main contact person designated during the stand registration in the exhibitor portal will have access to the Exhibitor Area on the SCCON Online Platform.

How to access the Content Manager:

- **1. Register on the SCCON Online Platform** using the email address provided for the main contact during the stand registration.
- **2. Edit your user profile** and save the changes. Then, click on »Settings« in the top right corner.
- **3. Open the »Exhibitor Area« tab.** You can also access the Backoffice and Content Manager through you company profile.
- **4.** Click on »Content Manager« to open it in a new tab. Here, you can edit your company information.

Note: From the Exhibitor Area, you can also access the Backoffice, where you can view visitor inquiries and invite additional team members to access the Exhibitor Area.

**5. Review the changes on the SCCON Online Platform** once you've made your updates. You can update your profile at any time.

#### Important Notes:

- Only the main contact will see the »Content Manager« button. Other team members will not have access to this button. If multiple members need to edit the company profile, the link that opens in the new tab can be shared.
- Browser Zoom: If not all functions are displayed, reduce the zoom level in your browser settings.