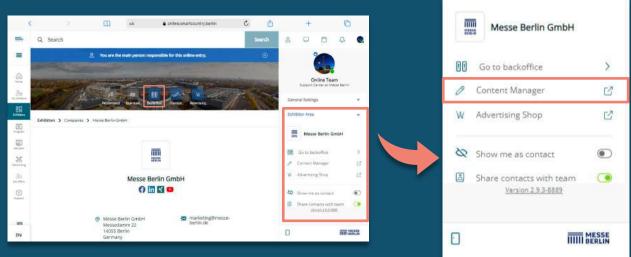

## Access to the Exhibitor Area & Content Manager

The main contact person designated during the stand registration in the exhibitor portal will have access to the Exhibitor Area on the SCCON Online Platform.

How to access the Content Manager:

- **1. Register on the SCCON Online Platform** using the email address provided for the main contact during the stand registration.
- **2. Edit your user profile** and save the changes. Then, click on »Settings« in the top right corner.
- **3. Open the »Exhibitor Area« tab.** You can also access the Backoffice and Content Manager through you company profile.
- **4.** Click on »Content Manager« to open it in a new tab. Here, you can edit your company information.

#### Important Notes:

- Only the main contact will see the »Content Manager« button. Other team members will not have access to this button. If multiple members need to edit the company profile, the link that opens in the new tab can be shared.
- Browser Zoom: If not all functions are displayed, reduce the zoom level in your browser settings.