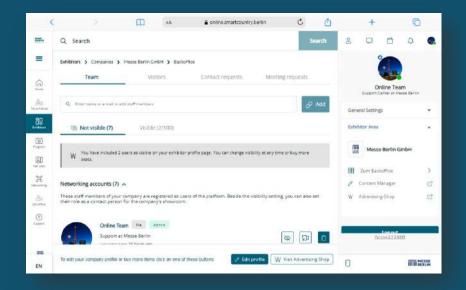

## Backoffice

Exhibitor area, back office and visibility:

- The backoffice can be accessed over the Exhibitor Area as well. Please click on »Go to backoffice«.
- Your staff members can be add to your company profile via the backoffice and will be displayed as contact person (see page 13)

How to reach the backoffice:

### **Staff member**

#### Add staff member via the back office:

First invite your staff members to create a networking profile on the SCCON Online Platform.

- 1. Search for the names of your team members under the »Team« tab using the search bar.
- 2. Select the person and click on »Add staff«.
- 3. The person then appears in the company profile as a contact person for your company and can get in touch with other participants and make appointments for the trade fair.

#### **Other functions:**

- In the backoffice, you can see who has clicked on your company profile under the »Visitors« tab.
- Under the tab »Contact request« and »Meeting request« you will receive your requests from visitors or companies who would like to get in touch with you.