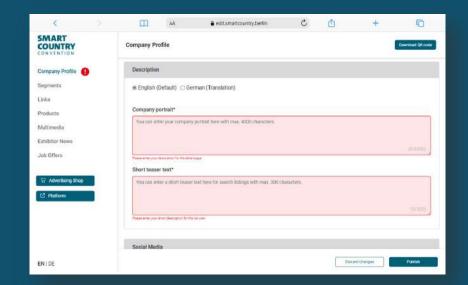

**General tips:** 

- 1. The navigation menu on the left will guide you through the various areas that need to be edited in order to complete your entry.
- 2. Click on »Publish« in the top right-hand corner after each edit to save the changes. Please note that caching is not possible.
- 3. In each editing field, you can choose between the options »Translation German« or »Translation English« to edit the content in the respective language. We advise you to edit the information in both languages.

#### Homepage:

You can create your main entry on the start page:

- 1. Logo & background image
- 2. Basic data & company description
- 3. Social media accounts

#### Tips:

- The background image must be uploaded in different sizes for the web and app view so that it looks good on all screens.
- We generally recommend using a wallpaper or mood image as the background image and advise against using an image with text.